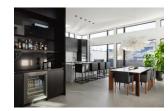

## Limestone Calgary Home

finished).

| City:         | Calgary                                                                                                                                                                                                         |
|---------------|-----------------------------------------------------------------------------------------------------------------------------------------------------------------------------------------------------------------|
| Access:       | Street level                                                                                                                                                                                                    |
| Parking:      | Some. Parking lot 100m away.                                                                                                                                                                                    |
| Notes:        |                                                                                                                                                                                                                 |
| Availability: | On a case-by-case basis                                                                                                                                                                                         |
| Rates:        | Starting from \$3,000 a day                                                                                                                                                                                     |
| Crew Size:    | All sizes welcome                                                                                                                                                                                               |
| Description:  | Custom home with concrete floors on the main floor.  Featuring a sunken living room, large wood burning fireplace, a wall that opens to a patio, and wall of white limestone that runs the length of the house. |
| Description.  | a patio, and wan or writte inhestone that runs the length of the flouse.                                                                                                                                        |