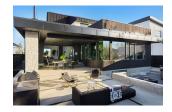

## Limestone Calgary Home

finished).

| City:         | Calgary                                                                                                                                                                                                         |
|---------------|-----------------------------------------------------------------------------------------------------------------------------------------------------------------------------------------------------------------|
| Access:       | Street level                                                                                                                                                                                                    |
| Parking:      | Some. Parking lot 100m away.                                                                                                                                                                                    |
| Notes:        |                                                                                                                                                                                                                 |
| Availability: | On a case-by-case basis                                                                                                                                                                                         |
| Rates:        | Starting from \$3,000 a day                                                                                                                                                                                     |
| Crew Size:    | All sizes welcome                                                                                                                                                                                               |
| Description:  | Custom home with concrete floors on the main floor.  Featuring a sunken living room, large wood burning fireplace, a wall that opens to a patio, and wall of white limestone that runs the length of the house. |
| Description.  | a patio, and wan or writte inhestone that runs the length of the flouse.                                                                                                                                        |