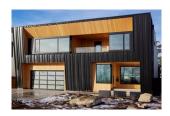

## Limestone Calgary Home

finished).

| City:         | Calgary                                                                                                                                                                                                         |
|---------------|-----------------------------------------------------------------------------------------------------------------------------------------------------------------------------------------------------------------|
| Access:       | Street level                                                                                                                                                                                                    |
| Parking:      | Some. Parking lot 100m away.                                                                                                                                                                                    |
| Notes:        |                                                                                                                                                                                                                 |
| Availability: | On a case-by-case basis                                                                                                                                                                                         |
| Rates:        | Starting from \$3,000 a day                                                                                                                                                                                     |
| Crew Size:    | All sizes welcome                                                                                                                                                                                               |
| Description:  | Custom home with concrete floors on the main floor.  Featuring a sunken living room, large wood burning fireplace, a wall that opens to a patio, and wall of white limestone that runs the length of the house. |
| Description.  | a patio, and wan or writte inhestone that runs the length of the flouse.                                                                                                                                        |